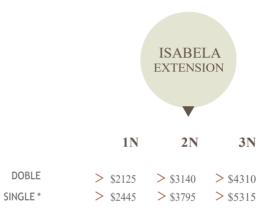

## GALAPAGOS EXTENSIONS

Enhance your selected Galapagos Safari by adding an Isabela Island extension

\* Refers to single occupancy, not to solo traveller rate