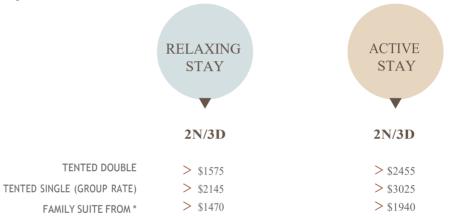

# PRE & POST CRUISE COMBINATIONS

Add a short stay at Galapagos Safari Camp After your cruise or contact us for information on our partner vessels

| accomm |
|--------|
| VIP a  |
|        |

Includes: accommodation 2N, full board, VIP airport transfer services, naturalistguide, private driver & activities from our a-la carte menu

Includes: accommodation 2N, full board, VIP airport transfer services

\* Family Suite quoted based on 6 guests, price will increase with less guests