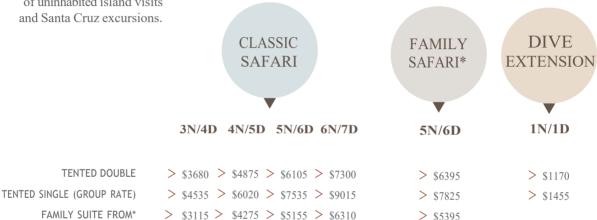

# **CUSTOMIZED JOURNEYS**

Design your departure and select a date of your choice.

Our Classic Safaris area blend of uninhabited island visits and Santa Cruz excursions.

#### **Classic Safaris (Standard) include:**

Accommodation, full board, VIP airport transfers, naturalist guide (shared for island visits), private driver, activities, kayaking, biking, wetsuits. For a completely private and/or premium Safari contact us for a quote.

### **IMPORTANT NOTES:**

- > Rates are gross, per person, in USD.
- > Rates are best available and may change with a different itinerary configuration or additional services.
- > These Safaris are semi-private: Santa Cruz Island visits are private for each party and boat excursions are shared with a shared guide.
- > Fully private and crafted safaris upon request.

- > Children under twelve 10% off published rate when accompanied by 2 adults.
- > Family Suite quoted based on 6 guests, price will increase with less guests.
- > Single rates do not apply to solo travellers.
- > Solo traveller rates: Please contact our Safari Planner.
- > Rates not valid for special festive safaris.

\* Family Suite quoted based on 6 guests, price will increase with less guests.